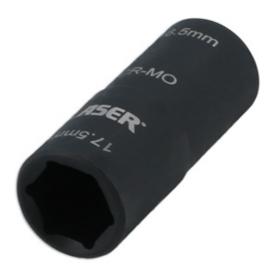

## Double Ended Damaged Wheel Nut Socket 16.5 x

Some wheel nuts are manufactured with a permanently fitted chromium plated cap. These start off from the factory as a whole size, but over time due to the combination of corrosion and impact tool use, the wheel nuts can swell by up to 0.5mm. This double ended impact socket has one end machined to 16.5mm and the other to 17.5mm to overcome this issue.

## **Additional Information**

- 1/2"D with 16.5mm and 17.5mm single Hex. Designed for use with 1/2" short extension.
- · Damaged wheel (lug) nut removal sockets.
- Overall length: 63.5mm.
- · Ideal for Jeep 17mm chrome covered nuts that have swollen.
- · Impact quality. Manufactured from chrome molybdenum.