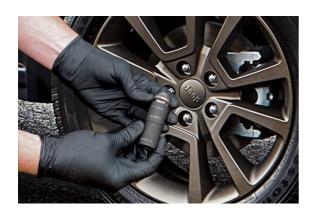

## Double Ended Damaged Wheel Nut Socket 16.5 x

Some wheel nuts are manufactured with a permanently fitted chromium plated cap. These start off from the factory as a whole size, but over time due to the combination of corrosion and impact tool use, the wheel nuts can swell by up to 0.5mm. This double ended impact socket has one end machined to 16.5mm and the other to 17.5mm to overcome this issue.

## **Additional Information**

- 1/2"D with 16.5mm and 17.5mm single Hex. Designed for use with 1/2" short extension.
- · Damaged wheel (lug) nut removal sockets.
- Overall length: 63.5mm.
- · Ideal for Jeep 17mm chrome covered nuts that have swollen.
- · Impact quality. Manufactured from chrome molybdenum.