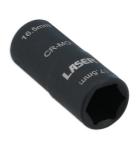

## Double Ended Damaged Wheel Nut Socket 16.5 x

Some wheel nuts are manufactured with a permanently fitted chromium plated cap. These start off from the factory as a whole size, but over time due to the combination of corrosion and impact tool use, the wheel nuts can swell by up to 0.5mm. This double ended impact socket has one end machined to 16.5mm and the other to 17.5mm to overcome this issue.

## **Additional Information**

- 1/2"D with 16.5mm and 17.5mm single Hex. Designed for use with 1/2" short extension.
- · Damaged wheel (lug) nut removal sockets.
- Overall length: 63.5mm.
- · Ideal for Jeep 17mm chrome covered nuts that have swollen.
- · Impact quality. Manufactured from chrome molybdenum.